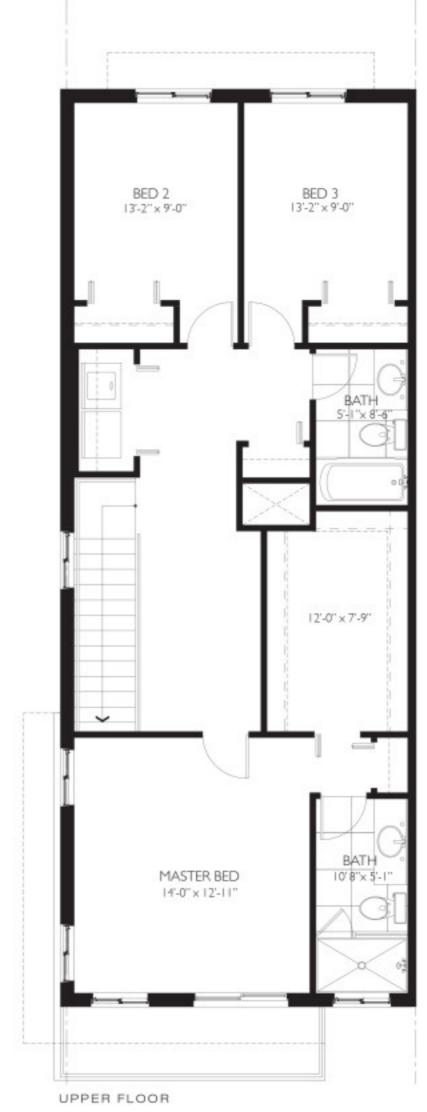

AVENTURA P L A C E

Building 4 -- 2610 NE 213th Street \*Ready for Immediate Occupancy\* Facing North Unit 106: US \$408,000 Unit 107: US \$408,000 Building 3 -- 21200 NE 26th Ave \*Delivery in mid-December 2015\* Facing West Unit 102: US \$418,000 Unit 105: US \$418,000 Unit 109: US \$418,000