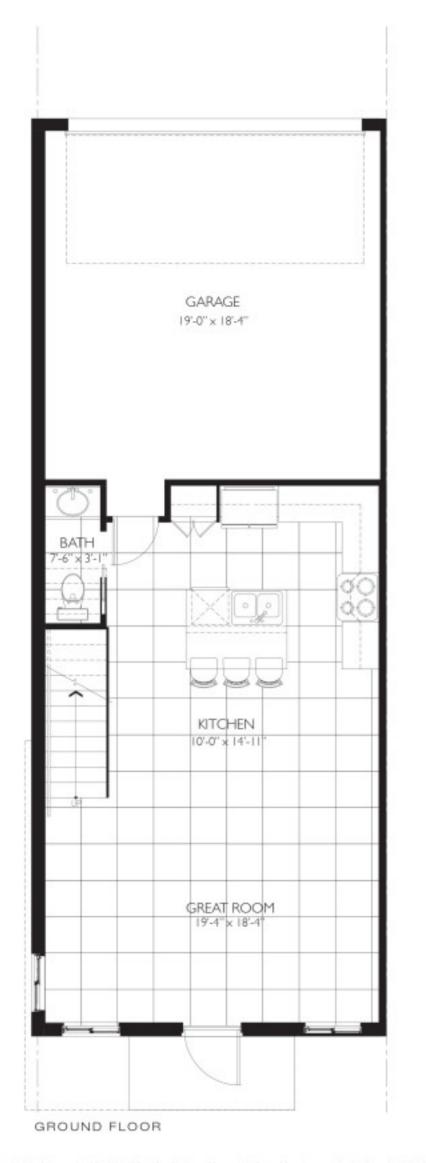

AVENTURA P L A C E

Building 4 -- 2610 NE 213th Street \*Ready for Immediate Occupancy\* Facing North Unit 106: US \$408,000 Unit 107: US \$408,000 Building 3 -- 21200 NE 26th Ave \*Delivery in mid-December 2015\* Facing West Unit 102: US \$418,000 Unit 105: US \$418,000 Unit 109: US \$418,000